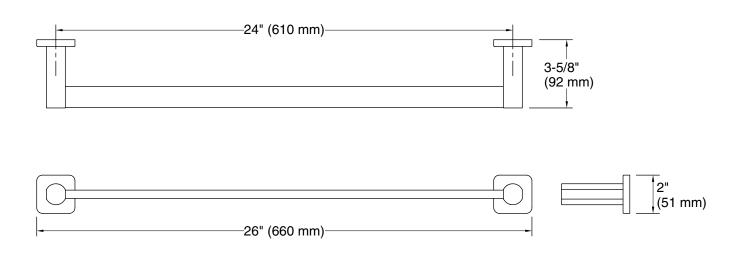

#### **Features**

- 24" (610 mm) bar.
- Coordinates with other products in the Parallel collection.

### **Technical Information**

All product dimensions are nominal. Installation Type: Wall-mount

Material: Zinc, Stainless Steel